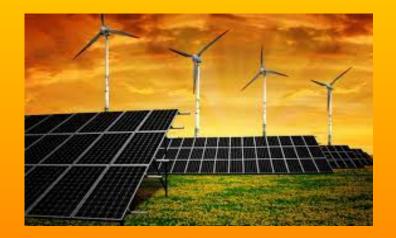

### **RENEWABLE ENERGY**

 Energy that uses the inexhaustible resources of nature, such as biomass, solar radiation or wind. Bellow are some renewable energy some sources of renewable energy.

 Solar energy, wind energy, hydroelectric energy, biomass and biofuels, geothermal energy and energy generated by waves, tides and marine currents.

### **RENEWABLE ENERGY**

 Renewable energies comes from natural and inexhaustible sources such as wind, the sun or water.

# DIFFERENT TYPES OF RENEWABLE ENERGY