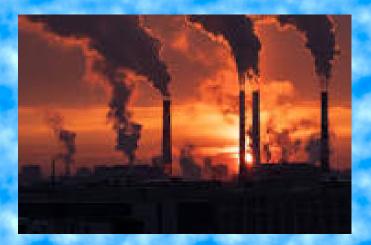

# **NON – RENEWABLE ENERGY**

 Non – renewable saurces of energy or limited sources of energy are those that are found in nature in fixed amounts, which, once fully consumed, cannot be replaced, since there is no economically viable production or extraction system. There are two kinds of this type of energy.

### **NON – RENEWABLE ENERGY**

 On the other hand, non-renewable energy is obtained from fossil fuels such as oil, natural gas or coal.