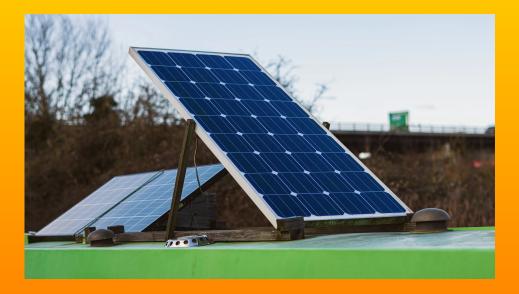

production or extraction system. There are two kinds of this type of energy.

 Renewable energy comes from natural and inexhaustible sources such as wind, sun or water. On the other hand, non – renewable sources of energy are those obtained from fossil fuels such as oil, natural gas or coal.

### DIFFERENCES BETWEEN RENEWABLE ENERGY AND NON- RENEWABLE ENERGY

### **RENEWABLE ENERGY**

 Renewable energies comes from natural and inexhaustible sources such as wind, the sun or water.





### **NON – RENEWABLE ENERGY**

 On the other hand, non-renewable energy is obtained from fossil fuels such as oil, natural gas or coal.





# DIFFERENT TYPES OF RENEWABLE ENERGY

# WATER

#### RIVER HYDROELECTRIC POWER



SEA -TIDAL POWER -WAVE ENERGY



# WIND





# THE SUN

# SOLAR ENERGY(SOLAR PANELS)





# WASTE

#### **BIOMASS ENERGY**

#### **BIOGAS ENERGY**





### **HEAT FROM THE EARTH**