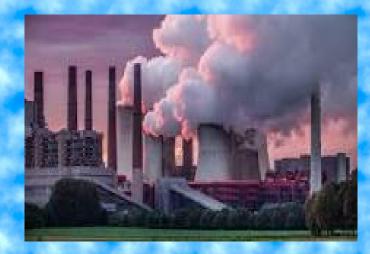

# **NON – RENEWABLE ENERGY**

 Non – renewable saurces of energy or limited sources of energy are those that are found in nature in fixed amounts, which, once fully consumed, cannot be replaced, since there is no economically viable production or extraction system. There are two kinds of this type of energy.

### **NON – RENEWABLE ENERGY**

 On the other hand, non-renewable energy is obtained from fossil fuels such as oil, natural gas or coal.